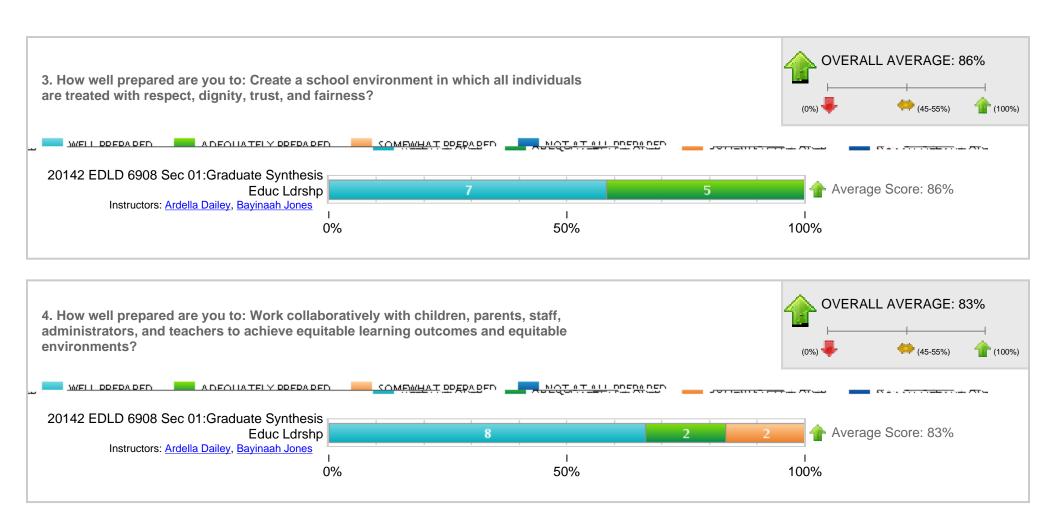

## **Detailed Question Results**

2 / 5 Powered by Blackboard Learn<sup>TM</sup> 6/11/2014

5. In regards to the professional knowledge and skills you need to be successful, how well prepared are you?