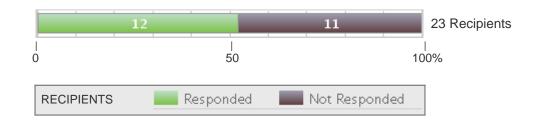

## Overall Summary

Total Survey Recipients: 23

Response Rate for Admin Services Yr 2 MS Spr'14

Question Response Summary