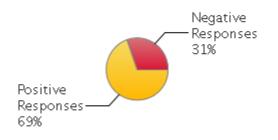

## Overall Summary

Total Survey Recipients: 23

Response Rate for Admin Services Yr 2 MS Spr'14

Question Response Summary