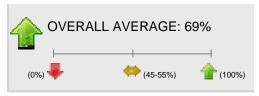

## **Detailed Question Results**

2 / 5 Powered by Blackboard Learn<sup>TM</sup> 6/11/2014

5. In regards to the professional knowledge and skills you need to be successful, how well prepared are you?